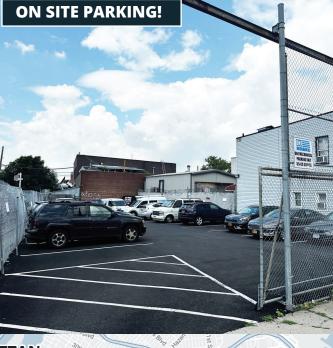

#### PROPERTY OVERVIEW:

SIZE: 22,000 SF TOTAL

16,000 SF GROUND FLOOR

6,000 2ND FLOOR OFFICE

**BLOCK:** 2630 **LOT:** 46

**PRIVATE PARKING: 3,600 SF** 

ZONING: M1-1

#### **HIGHLIGHTS:**

- 18 FT. CEILINGS
- 3 INTERIOR TAILBOARD DOCKS
- 1 DRIVE-IN DOOR
- 1,600 AMPS (NEW SERVICE)
- GAS HEAT
- WET SPRINKLER W/ FACP
- FULLY HVAC OFFICES (NEW)
- FENCED, PAVED PARKING

### **FEATURES**

- **ABSOLUTE TURNKEY BUILDING!**
- **GUT RENOVATED IN 2020 WITH:**
- **NEW MECHANICALS AND UTILITIES**
- **NEW WINDOWS/FAÇADE/GATES/ DOORS**
- **NEW OFFICES/BREAKROOMS/BATH-ROOMS**
- **NEWLY FENCED/PAVED PARKING**