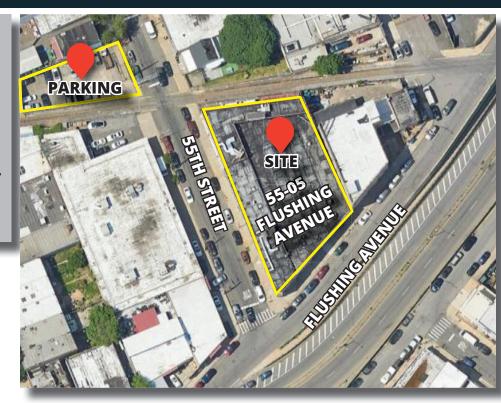

# 55-05 FLUSHING AVENUE MASPETH, NY 11378

#### PROPERTY OVERVIEW:

SIZE: 22,000 SF TOTAL

16,000 SF GROUND FLOOR

6,000 2ND FLOOR OFFICE

**BLOCK:** 2630 **LOT:** 46

**PRIVATE PARKING: 3,600 SF** 

ZONING: M1-1

#### **HIGHLIGHTS:**

- 18 FT. CEILINGS
- 3 INTERIOR TAILBOARD DOCKS
- 1 DRIVE-IN DOOR
- 1,600 AMPS (NEW SERVICE)
- GAS HEAT
- WET SPRINKLER W/ FACP
- FULLY HVAC OFFICES (NEW)
- FENCED, PAVED PARKING