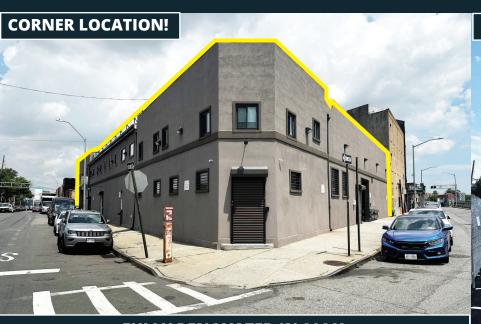

# 55-05 FLUSHING AVENUE MASPETH, NY 11378

# MODERN WAREHOUSE WITH PARKING IN THE HEART OF MASPETH!

#### PROPERTY OVERVIEW:

SIZE: 22,000 SF TOTAL

16,000 SF GROUND FLOOR

6,000 2ND FLOOR OFFICE

**BLOCK:** 2630 **LOT:** 46

**PRIVATE PARKING: 3,600 SF** 

ZONING: M1-1

#### **HIGHLIGHTS:**

- 18 FT. CEILINGS
- 3 INTERIOR TAILBOARD DOCKS
- 1 DRIVE-IN DOOR
- 1,600 AMPS (NEW SERVICE)
- GAS HEAT
- WET SPRINKLER W/ FACP
- FULLY HVAC OFFICES (NEW)
- FENCED, PAVED PARKING