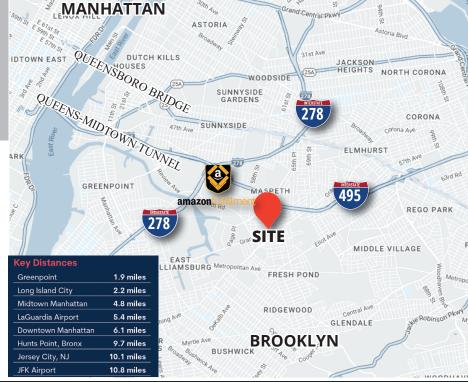

# 55-05 FLUSHING AVENUE MASPETH, NY 11378

# MODERN WAREHOUSE WITH PARKING IN THE HEART OF MASPETH!