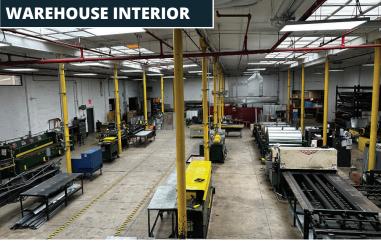

# MODERN WAREHOUSE WITH PARKING IN THE HEART OF MASPETH!

#### **HIGHLIGHTS:**

- 18 FT. CEILINGS
- 3 INTERIOR TAILBOARD DOCKS
- 1 DRIVE-IN DOOR
- 1,600 AMPS (NEW SERVICE)
- GAS HEAT
- WET SPRINKLER W/ FACP
- FULLY HVAC OFFICES (NEW)
- FENCED, PAVED PARKING